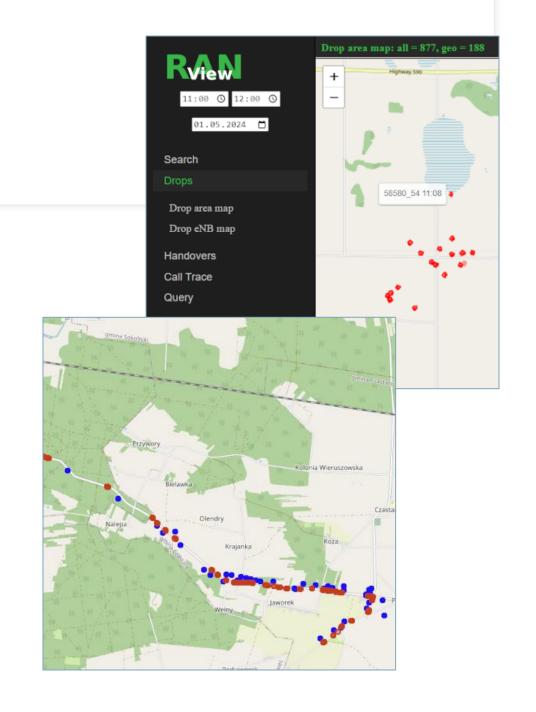

Key feature - precise geolocation

- Advanced geolocation capabilities
- Unmatched 80m resolution vizualization
- Strategic operational insights

Key modules & features