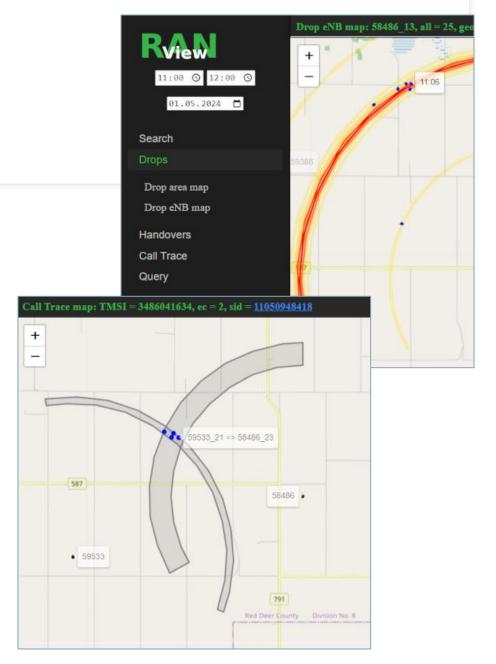

#### **Security anomalies discovery module**

Detects security anomalies in the radio network including fake base stations, IMSI catchers and DoS attacks on the air interface

In-depth subscriber and radio interface analysis
Integrates with Wireshark for detailed behaviour analysis
of subscribers of the radio interface