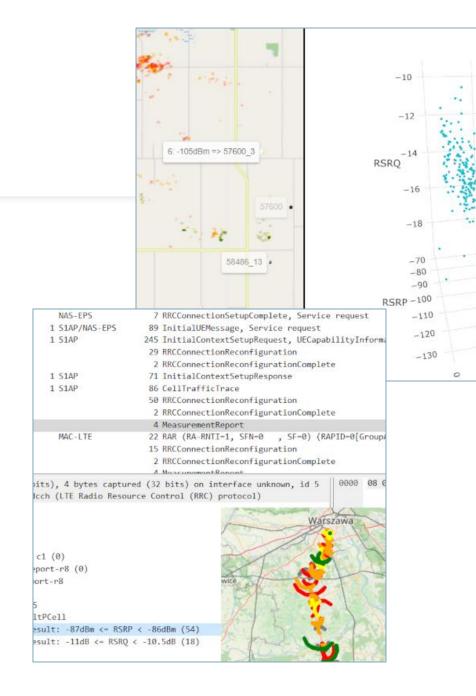

#### **Security anomalies discovery module**

Detects security anomalies in the radio network including fake base stations, IMSI catchers and DoS attacks on the air interface

In-depth subscriber and radio interface analysis
Integrates with Wireshark for detailed behaviour analysis
of subscribers of the radio interface

#### Redefined efficiency standards

Delivers a month of Geo & Call Flow history for millions of subscribers 24/7 with an unbelievable less than a second response time, utilizing a few servers only